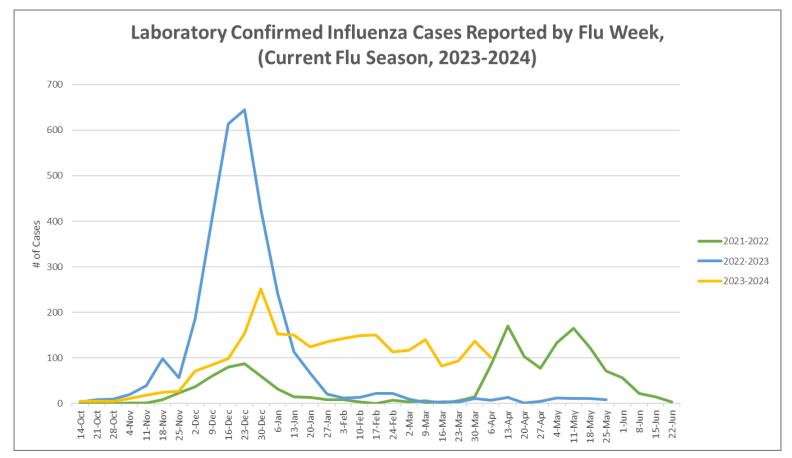

\*10512 incidence area also includes portions of 12533, 12531 & 12582 that are in Putnam County. 10541 incidence area also includes 10542 & portion of 10588 that is in Putnam County.

| Week Ending | # Cases | # Flu A | # Flu B | # Unspecified | Cases YTD |
|-------------|---------|---------|---------|---------------|-----------|
| 10/7/2023   | 4       | 4       | 0       | 0             | 4         |
| 10/14/2023  | 5       | 3       | 3       | 0             | 9         |
| 10/21/2023  | 5       | 4       | 2       | 0             | 14        |
| 10/28/2023  | 5       | 1       | 2       | 2             | 19        |
| 11/4/2023   | 11      | 5       | 5       | 2             | 30        |
| 11/11/2023  | 18      | 9       | 7       | 2             | 48        |
| 11/18/2023  | 25      | 16      | 8       | 2             | 73        |
| 11/25/2023  | 27      | 21      | 0       | 7             | 100       |
| 12/2/2023   | 71      | 50      | 3       | 19            | 171       |
| 12/9/2023   | 85      | 69      | 10      | 8             | 256       |
| 12/16/2023  | 98      | 93      | 7       | 0             | 354       |
| 12/23/2023  | 154     | 134     | 15      | 9             | 508       |
| 12/30/2023  | 251     | 198     | 17      | 44            | 759       |
| 1/6/2024    | 153     | 121     | 13      | 23            | 912       |
| 1/13/2024   | 150     | 122     | 9       | 22            | 1062      |
| 1/20/2024   | 125     | 98      | 9       | 23            | 1187      |
| 1/27/2024   | 136     | 102     | 14      | 21            | 1323      |
| 2/3/2024    | 143     | 104     | 20      | 24            | 1466      |
| 2/10/2024   | 149     | 99      | 28      | 23            | 1615      |
| 2/17/2024   | 150     | 81      | 48      | 23            | 1765      |
| 2/24/2024   | 113     | 56      | 35      | 22            | 1878      |
| 3/2/2024    | 117     | 61      | 41      | 18            | 1995      |
| 3/9/2024    | 140     | 84      | 41      | 18            | 2135      |
| 3/16/2024   | 82      | 37      | 30      | 15            | 2217      |
| 3/23/2024   | 93      | 52      | 29      | 14            | 2310      |
| 3/30/2024   | 137     | 70      | 58      | 10            | 2447      |
| 4/6/2024    | 101     | 56      | 42      | 9             | 2548      |

\*# Cases is a count of individuals testing positive for Flu. # Flu A , # Flu B, & # Unspecified is a count of positive lab reports.

Source Information:

laboratory confirmed influenza positive results (excluding serology) with Putnam County residency
reported to the NYS Communicable Disease Electronic Surveillance System (CDESS) by date of diagnosis