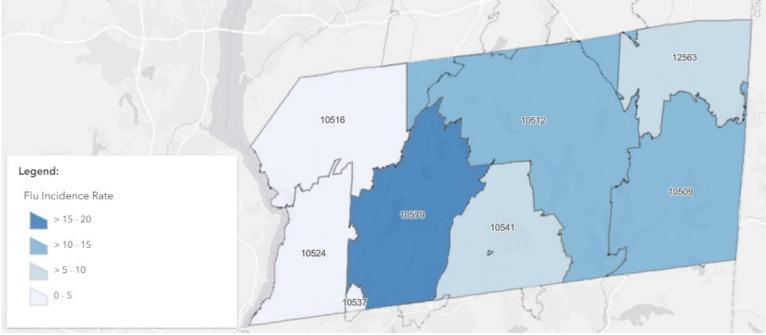

## **Putnam County Weekly Influenza Surveillance Report**

County and zip code level surveillance data is provided weekly to inform health care provider decision making on flu like illness.

Influenza Incidence per 10,000 Residents by Zip-Code for the Week of 3/31/2024 - 4/6/2024

\*10512 incidence area also includes portions of 12533, 12531 & 12582 that are in Putnam County. 10541 incidence area also includes 10542 & portion of 10588 that is in Putnam County.

| Week Ending | # Cases | # Flu A | # Flu B | # Unspecified | Cases YTD |
|-------------|---------|---------|---------|---------------|-----------|
| 10/7/2023   | 4       | 4       | 0       | 0             | 4         |
| 10/14/2023  | 5       | 3       | 3       | 0             | 9         |
| 10/21/2023  | 5       | 4       | 2       | 0             | 14        |
| 10/28/2023  | 5       | 1       | 2       | 2             | 19        |
| 11/4/2023   | 11      | 5       | 5       | 2             | 30        |
| 11/11/2023  | 18      | 9       | 7       | 2             | 48        |
| 11/18/2023  | 25      | 16      | 8       | 2             | 73        |
| 11/25/2023  | 27      | 21      | 0       | 7             | 100       |
| 12/2/2023   | 71      | 50      | 3       | 19            | 171       |
| 12/9/2023   | 85      | 69      | 10      | 8             | 256       |
| 12/16/2023  | 98      | 93      | 7       | 0             | 354       |
| 12/23/2023  | 154     | 134     | 15      | 9             | 508       |
| 12/30/2023  | 251     | 198     | 17      | 44            | 759       |
| 1/6/2024    | 153     | 121     | 13      | 23            | 912       |
| 1/13/2024   | 150     | 122     | 9       | 22            | 1062      |
| 1/20/2024   | 125     | 98      | 9       | 23            | 1187      |
| 1/27/2024   | 136     | 102     | 14      | 21            | 1323      |
| 2/3/2024    | 143     | 104     | 20      | 24            | 1466      |
| 2/10/2024   | 149     | 99      | 28      | 23            | 1615      |
| 2/17/2024   | 150     | 81      | 48      | 23            | 1765      |
| 2/24/2024   | 113     | 56      | 35      | 22            | 1878      |
| 3/2/2024    | 117     | 61      | 41      | 18            | 1995      |
| 3/9/2024    | 140     | 84      | 41      | 18            | 2135      |
| 3/16/2024   | 82      | 37      | 30      | 15            | 2217      |
| 3/23/2024   | 93      | 52      | 29      | 14            | 2310      |
| 3/30/2024   | 137     | 70      | 58      | 10            | 2447      |
| 4/6/2024    | 101     | 56      | 42      | 9             | 2548      |