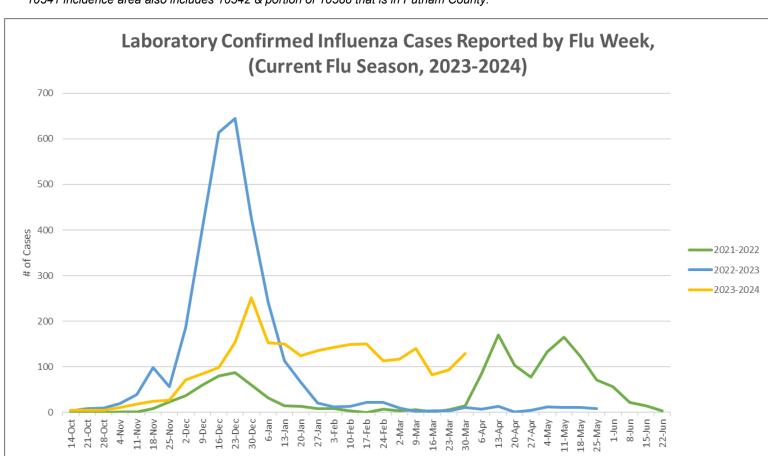

<sup>\*10512</sup> incidence area also includes portions of 12533, 12531 & 12582 that are in Putnam County. 10541 incidence area also includes 10542 & portion of 10588 that is in Putnam County.

| Week Ending | # Cases | # Flu A | # Flu B | # Unspecified | Cases YTD |
|-------------|---------|---------|---------|---------------|-----------|
| 10/7/2023   | 4       | 4       | 0       | 0             | 4         |
| 10/14/2023  | 5       | 3       | 3       | 0             | 9         |
| 10/21/2023  | 5       | 4       | 2       | 0             | 14        |
| 10/28/2023  | 5       | 1       | 2       | 2             | 19        |
| 11/4/2023   | 11      | 5       | 5       | 2             | 30        |
| 11/11/2023  | 18      | 9       | 7       | 2             | 48        |
| 11/18/2023  | 25      | 16      | 8       | 2             | 73        |
| 11/25/2023  | 27      | 21      | 0       | 7             | 100       |
| 12/2/2023   | 71      | 50      | 3       | 19            | 171       |
| 12/9/2023   | 85      | 69      | 10      | 8             | 256       |
| 12/16/2023  | 98      | 93      | 7       | 0             | 354       |
| 12/23/2023  | 154     | 134     | 15      | 9             | 508       |
| 12/30/2023  | 251     | 198     | 17      | 44            | 759       |
| 1/6/2024    | 153     | 121     | 13      | 23            | 912       |
| 1/13/2024   | 150     | 122     | 9       | 22            | 1062      |
| 1/20/2024   | 125     | 98      | 9       | 23            | 1187      |
| 1/27/2024   | 136     | 102     | 14      | 21            | 1323      |
| 2/3/2024    | 143     | 104     | 20      | 24            | 1466      |
| 2/10/2024   | 149     | 99      | 28      | 23            | 1615      |
| 2/17/2024   | 150     | 81      | 48      | 23            | 1765      |
| 2/24/2024   | 113     | 56      | 35      | 22            | 1878      |
| 3/2/2024    | 117     | 61      | 41      | 18            | 1995      |
| 3/9/2024    | 140     | 84      | 41      | 18            | 2135      |
| 3/16/2024   | 82      | 37      | 30      | 15            | 2217      |
| 3/23/2024   | 93      | 52      | 29      | 14            | 2310      |
| 3/30/2024   | 129     | 70      | 58      | 2             | 2439      |

<sup>\*#</sup> Cases is a count of individuals testing positive for Flu. # Flu A , # Flu B, & # Unspecified is a count of positive lab reports.

## Source Information:

 laboratory confirmed influenza positive results (excluding serology) with Putnam County residency reported to the NYS Communicable Disease Electronic Surveillance System (CDESS) by date of diagnosis