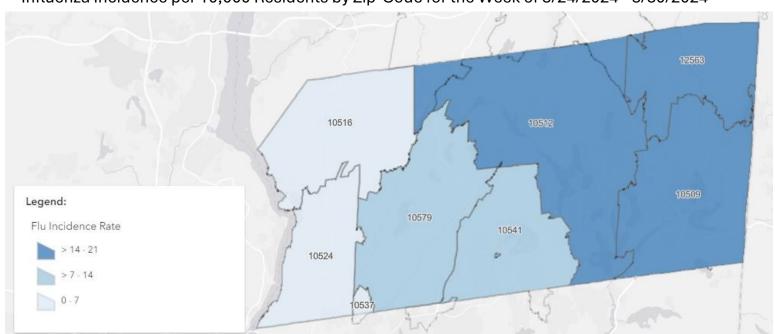

## **Putnam County Weekly Influenza Surveillance Report**

County and zip code level surveillance data is provided weekly to inform health care provider decision making on flu like illness.

Influenza Incidence per 10,000 Residents by Zip-Code for the Week of 3/24/2024 - 3/30/2024

<sup>\*10512</sup> incidence area also includes portions of 12533, 12531 & 12582 that are in Putnam County. 10541 incidence area also includes 10542 & portion of 10588 that is in Putnam County.

| Week Ending | # Cases | # Flu A | # Flu B | # Unspecified | Cases YTD |
|-------------|---------|---------|---------|---------------|-----------|
| 10/7/2023   | 4       | 4       | 0       | 0             | 4         |
| 10/14/2023  | 5       | 3       | 3       | 0             | 9         |
| 10/21/2023  | 5       | 4       | 2       | 0             | 14        |
| 10/28/2023  | 5       | 1       | 2       | 2             | 19        |
| 11/4/2023   | 11      | 5       | 5       | 2             | 30        |
| 11/11/2023  | 18      | 9       | 7       | 2             | 48        |
| 11/18/2023  | 25      | 16      | 8       | 2             | 73        |
| 11/25/2023  | 27      | 21      | 0       | 7             | 100       |
| 12/2/2023   | 71      | 50      | 3       | 19            | 171       |
| 12/9/2023   | 85      | 69      | 10      | 8             | 256       |
| 12/16/2023  | 98      | 93      | 7       | 0             | 354       |
| 12/23/2023  | 154     | 134     | 15      | 9             | 508       |
| 12/30/2023  | 251     | 198     | 17      | 44            | 759       |
| 1/6/2024    | 153     | 121     | 13      | 23            | 912       |
| 1/13/2024   | 150     | 122     | 9       | 22            | 1062      |
| 1/20/2024   | 125     | 98      | 9       | 23            | 1187      |
| 1/27/2024   | 136     | 102     | 14      | 21            | 1323      |
| 2/3/2024    | 143     | 104     | 20      | 24            | 1466      |
| 2/10/2024   | 149     | 99      | 28      | 23            | 1615      |
| 2/17/2024   | 150     | 81      | 48      | 23            | 1765      |
| 2/24/2024   | 113     | 56      | 35      | 22            | 1878      |
| 3/2/2024    | 117     | 61      | 41      | 18            | 1995      |
| 3/9/2024    | 140     | 84      | 41      | 18            | 2135      |
| 3/16/2024   | 82      | 37      | 30      | 15            | 2217      |
| 3/23/2024   | 93      | 52      | 29      | 14            | 2310      |
| 3/30/2024   | 129     | 70      | 58      | 2             | 2439      |